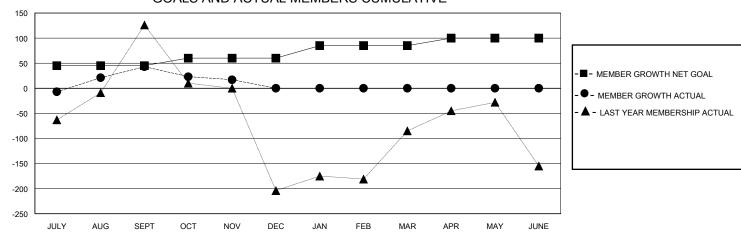

## District 325 F

GMT: LOCATION NEPAL GMT CA

| Clubs                 |               |           |               | Members               |                        |                         |                                                    |  |
|-----------------------|---------------|-----------|---------------|-----------------------|------------------------|-------------------------|----------------------------------------------------|--|
| RESULTS FOR 2024-2025 |               |           |               | RESULTS FOR 2024-2025 |                        |                         |                                                    |  |
| QUARTER               | NEW CLUB GOAL | NEW CLUBS | DROPPED CLUBS | QUARTER MEM           | BER GROWTH NET<br>GOAL | MEMBER GROWTH<br>ACTUAL | DROPPED<br>MEMBERS ACTUAL<br>(including transfers) |  |
| JULY/AUG/SEPT         | 6             | 6         | 1             | JULY/AUG/SEPT         | 45                     | 296                     | 231                                                |  |
| OCT/NOV/DEC           | 0             | 0         | 1             | OCT/NOV/DEC           | 15                     | 19                      | 43                                                 |  |
| JAN/FEB/MAR           | 3             | 0         | 0             | JAN/FEB/MAR           | 25                     | 0                       | 0                                                  |  |
| APR/MAY/JUNE          | 1             | 0         | 0             | APR/MAY/JUNE          | 15                     | 0                       | 0                                                  |  |

## GOALS AND ACTUAL MEMBERS CUMULATIVE

| DROPPED CLUBS: 2  |     | 58 CLUBS OF 116 ADDED 1 OR MORE<br>NEW MEMBERS | GENDER DISTRIBUTION  MALE 1,814 (69.56%) |              |   |
|-------------------|-----|------------------------------------------------|------------------------------------------|--------------|---|
| DROPPED MEMBERS   |     |                                                | FEMALE                                   | 794 (30.44%) |   |
| DECEASED          | 1   | CLICK HERE FOR CUMULATIVE                      | TOTAL FAMILY UNIT MEMBERS                |              | 0 |
| CLUB CANCELLED 46 |     | MEMBERSHIP DATA                                |                                          |              | 0 |
| OTHER             | 227 |                                                | FAMILY MEMBERS PAYING HALF DUES          |              | U |
| TOTAL             | 274 |                                                |                                          |              |   |