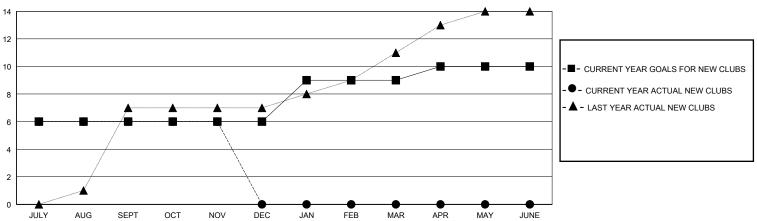

## District 325 F

GMT: LOCATION NEPAL GMT CA

| Clubs                 |               |           |               | Members               |                        |                         |                                                    |  |
|-----------------------|---------------|-----------|---------------|-----------------------|------------------------|-------------------------|----------------------------------------------------|--|
| RESULTS FOR 2024-2025 |               |           |               | RESULTS FOR 2024-2025 |                        |                         |                                                    |  |
| QUARTER               | NEW CLUB GOAL | NEW CLUBS | DROPPED CLUBS | QUARTER MEM           | BER GROWTH NET<br>GOAL | MEMBER GROWTH<br>ACTUAL | DROPPED<br>MEMBERS ACTUAL<br>(including transfers) |  |
| JULY/AUG/SEPT         | 6             | 6         | 1             | JULY/AUG/SEPT         | 45                     | 296                     | 231                                                |  |
| OCT/NOV/DEC           | 0             | 0         | 1             | OCT/NOV/DEC           | 15                     | 19                      | 43                                                 |  |
| JAN/FEB/MAR           | 3             | 0         | 0             | JAN/FEB/MAR           | 25                     | 0                       | 0                                                  |  |
| APR/MAY/JUNE          | 1             | 0         | 0             | APR/MAY/JUNE          | 15                     | 0                       | 0                                                  |  |

## GOALS AND ACTUAL NEW CLUBS CUMULATIVE